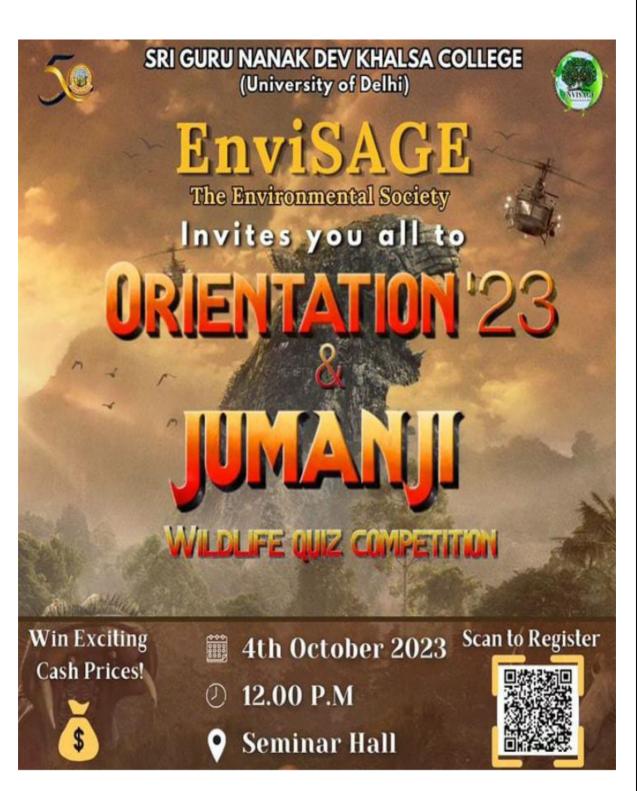

| Dr. Ashish Thomas |  |
|----------------------------------------------------------------------------------------|-------------------|--|
| Feedback (Share the link of the Google Form & attach the Excel File generated therein) |                   |  |
|                                                                                        |                   |  |
| Attendance Sheet (Attach Photocopy)                                                    |                   |  |
|                                                                                        |                   |  |
|                                                                                        |                   |  |



**Event Poster** 





### **Event Pictures**















**Attach Photocopy of two Certificates** 

**Signature:** 

Name: \_\_\_\_\_Dr. Ashish Thomas\_\_\_\_\_

(Convenor)