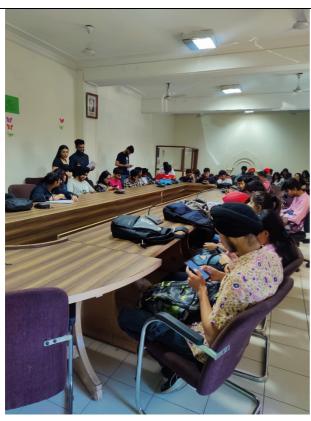

### **Event Pictures**

**Attach Photocopy of two Certificates** 

**Signature:** 

Name: \_\_\_\_\_Dr. Ashish Thomas\_\_\_\_\_

(Convenor)