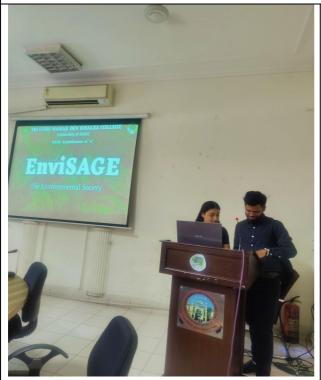

### **Event Pictures**

**Attach Photocopy of two Certificates** 

**Signature:** 

Name: \_\_\_\_\_Dr. Ashish Thomas\_\_\_\_\_

(Convenor)